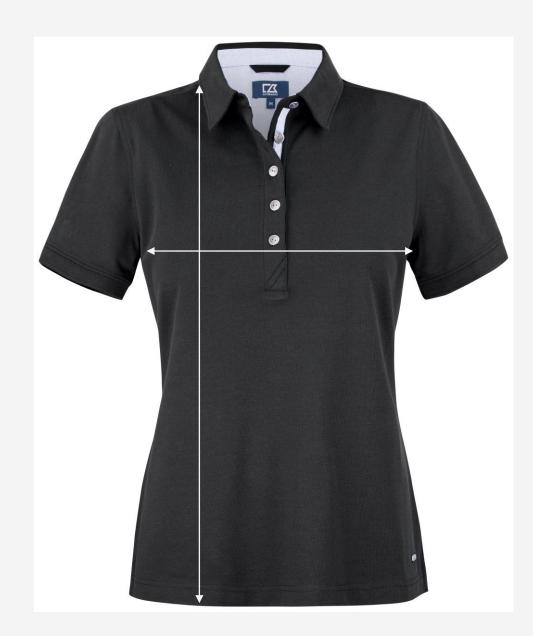

## **Measurement list**

|             | XS | S  | М  | L  | XL | XXL |  |  |
|-------------|----|----|----|----|----|-----|--|--|
| Body Length | 63 | 65 | 67 | 69 | 71 | 73  |  |  |
| ½ Chest     | 42 | 45 | 48 | 51 | 55 | 59  |  |  |
|             |    |    |    |    |    |     |  |  |

All measurements are indicative with minimum tolerance of 1 cm.